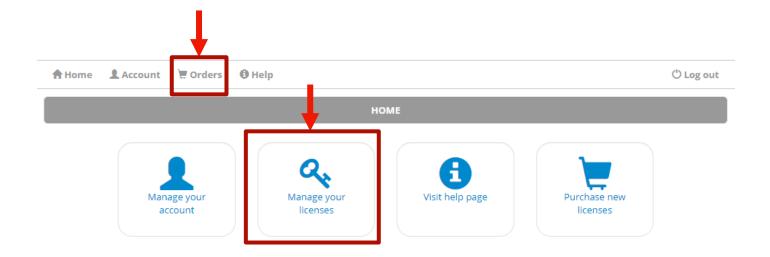

#### 8. Login to your account using your own user name and password

9. Click on "Manage your licenses" OR "Orders" link

#### 10. Click on the KEY icon to view licenses for selected order

- 11 Click on the "+" symbol to add a new license
- 12. Enter your site code from Step 4.

The Site code is automatically generated when you run the software for the first time