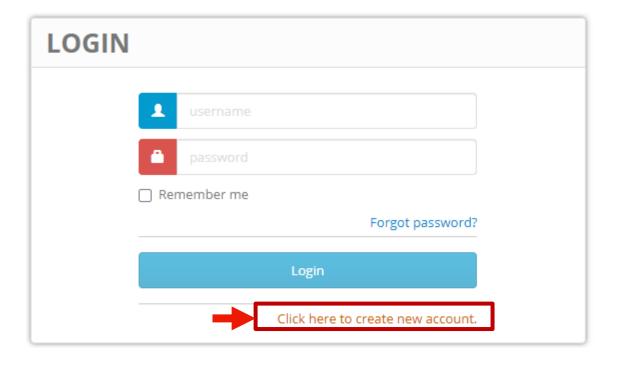

d it!







2. Install the software on your computer

Be sure to remove any demo version associated with the product you are installing!







3. Run the software







4. Software activation screen should appear as shown on the **EXAMPLE** screen shot below

#### This is the SITE CODE

This value is automatically generated by the software

(THE VALUE IN THIS IMAGE IS AN EXAMPLE - PLEASE USE YOUR OWN SITE CODE)

#### This is the Serial number

Find this in the purchase email









#### 5. Visit the activation center

https://license.webbusterzengineering.com or http://license.webbusterzengineering.com

The login form should be displayed as below,

IF YOU HAVE AN ACCOUNT login and continue to step 8









#### 6. IF YOU DON'T HAVE AN ACCOUNT click on the link to create an account









#### 7. Fill in your information to create an account then click on "Create account" button

| CREATE NEW ACCOUNT                            |                               |                       |                                                    |
|-----------------------------------------------|-------------------------------|-----------------------|----------------------------------------------------|
| Program  Click here to select the program     | <b>v</b>                      | Serial number         |                                                    |
| Username                                      | Choose a password             |                       | Re-enter password                                  |
| (4-10 characters in length)<br>First name (*) | (minimum 6 ch