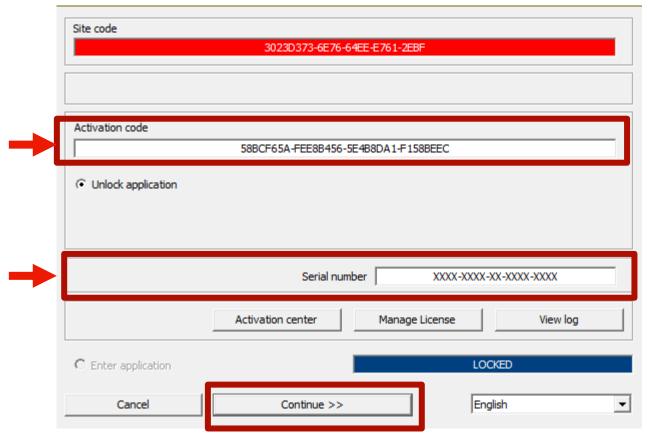

#### 13. Click on the "Add license" button to generate an activation code

14. Copy the activation code generated to the software activation screen and enter your serial number

15. Click "Continue >>" Button to complete the process and activate the software

Please use your own activation code and serial number, the ones above is for demonstration purpose!