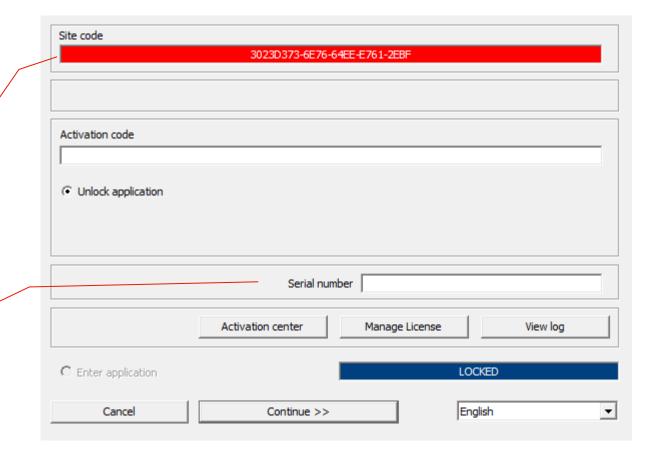

2. Install the software on your computer

Be sure to remove any demo version associated with the product you are installing!

3. Run the software

4. Software activation screen should appear as shown on the **EXAMPLE** screen shot below

#### This is the SITE CODE

This value is automatically generated by the software

(THE VALUE IN THIS IMAGE IS AN EXAMPLE - PLEASE USE YOUR OWN SITE CODE)

#### This is the Serial number

Find this in the purchase email