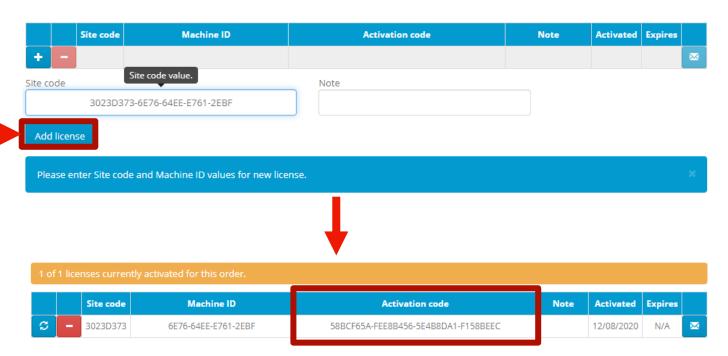

#### 13. Click on the "Add license" button to generate an activation code

14. Copy the activation code generated to the software activation screen and enter your serial number

15. Click "Continue >>" Button to complete the process and activate the software

Please use your own activation code and serial number, the ones above is for demonstration purpose!