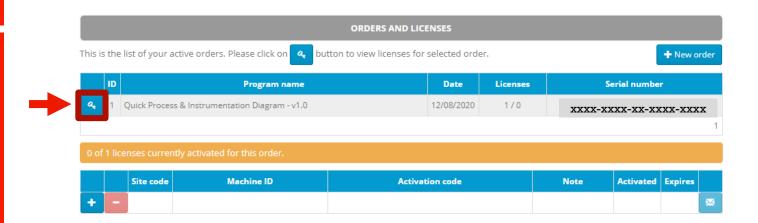

#### 10. Click on the KEY icon to view licenses for selected order

- 11 Click on the "+" symbol to add a new license
- 12. Enter your site code from Step 4.

The Site code is automatically generated when you run the software for the first time