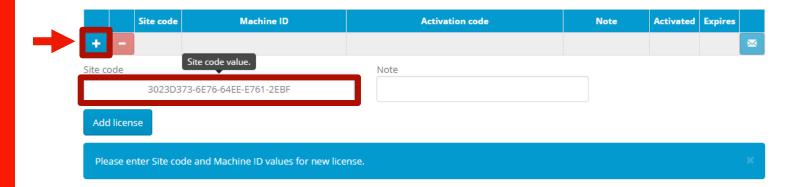

#### 10. Click on the KEY icon to view licenses for selected order

- 11 Click on the "+" symbol to add a new license
- 12. Enter your site code from Step 4.

The Site code is automatically generated when you run the software for the first time

#### 13. Click on the "Add license" button to generate an activation code

14. Copy the activation code generated to the software activation screen and enter your serial number

15. Click "Continue >>" Button to complete the process and activate the software