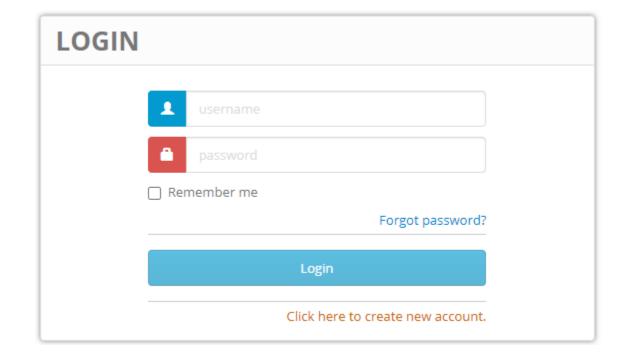

#### 5. Visit the activation center

https://license.webbusterzengineering.com or http://license.webbusterzengineering.com

The login form should be displayed as below,

IF YOU HAVE AN ACCOUNT login and continue to step 8