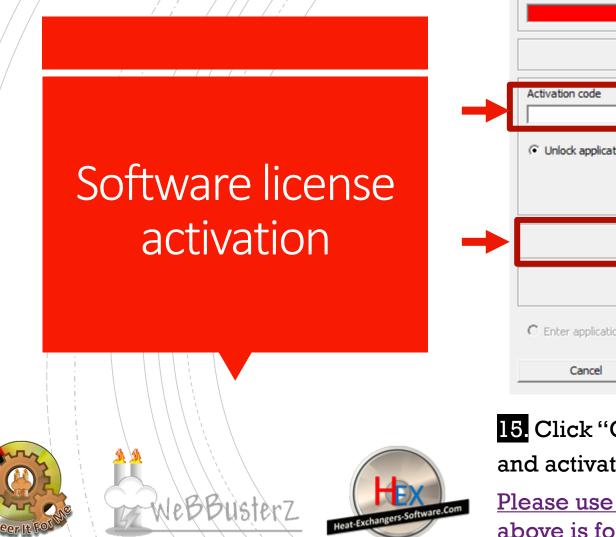

2. Install the software on your computer

Be sure to remove any demo version associated with the product you are installing!

3. Run the software

4. Software activation screen should appear as shown on the **EXAMPLE** screen shot below

#### This is the SITE CODE

This value is automatically generated by the software

(THE VALUE IN THIS IMAGE IS AN EXAMPLE - PLEASE USE YOUR OWN SITE CODE)

#### This is the Serial number

Find this in the purchase email